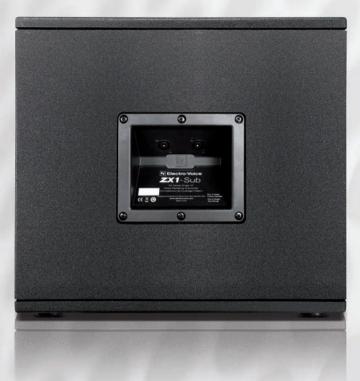

ensure both reliable performance and rugged durability in day-to-day use. The ZX1-Sub's two recessed NL4 type connectors (2) are wired in parallel, permitting the input signal to be looped through and making it possible to operate full-range loudspeakers such as the ZX1 together with the ZX1-Sub using a single amplifier channel. With its compact dimensions (40 x 44 x 46 cm), the latest member of the ZX series weighs-in a just under 20 kilos.