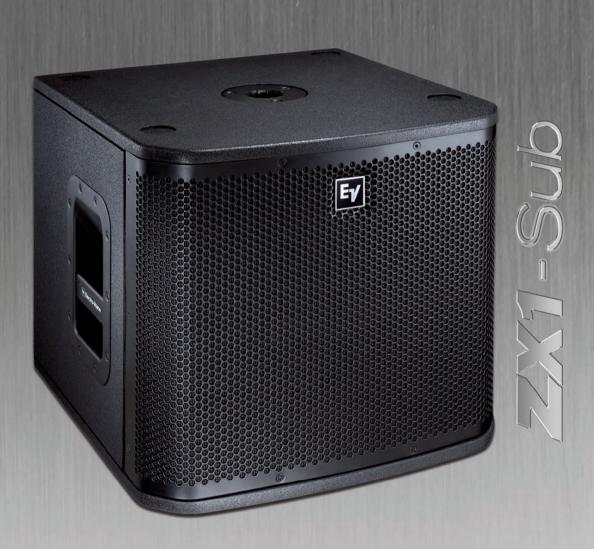

## ZX1-Sub - 12" Subwoofer

- Passive 12" subwoofer delivering outstanding performance
- Ideally suited to both mobile applications and fixed installation
- Tailored to use with ZX1, EVID and EVU compact loudspeaker systems

A range of features make the ZX1-Sub a standout choice in its class. Its EV-engineered 12" EVS-12S woofer operates in the 42 Hz to 200 Hz (-10 dB) frequency range and boasts a frequency response of 53 Hz – 125 Hz (-3 dB). The nominal impedance of the subwoofer is 8 ohms and its maximum sound pressure level is 127 dB. A robust, 15-mm-thick internally braced wooden enclosure with two side handles, a structured coating and a sturdy steel grille

ensure both reliable performance and rugged durability in day-to-day use. The ZX1-Sub's two recessed NL4 type connectors (2) are wired in parallel, permitting the input signal to be looped through and making it possible to operate full-range loudspeakers such as the ZX1 together with the ZX1-Sub using a single amplifier channel. With its compact dimensions (40 x 44 x 46 cm), the latest member of the ZX series weighs-in a just under 20 kilos.